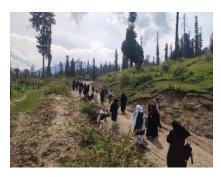

upliftment. This helped the students to understand the needs of the community. After this interaction students in groups were accompanied by the members of the community inside the community to collect the date in relation to their topic of field work.