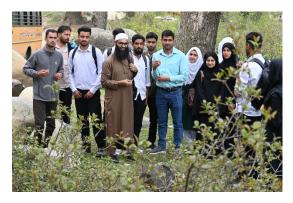

upliftment. This helped the students to understand the needs of the community. After this interaction students in groups were accompanied by the members of the community inside the community to collect the date in relation to their topic of field work.