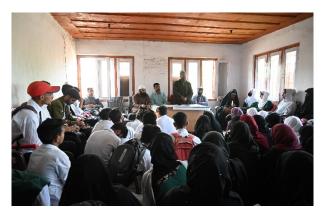

Upon reaching the identified community Mujapathri, a meeting was held with the local Panchayat body in the Panchayat. Briefly the purpose of field visit was explained by the head of the social work department Dr. Mushtaq Ahmad Malla. This was followed by interaction with the local Panchayat members and Forest Rights Groups about the socio-economic and ecological condition of the community, and developmental initiatives undertaken by the local panchayat for the socio-economic

upliftment. This helped the students to understand the needs of the community. After this interaction students in groups were accompanied by the members of the community inside the community to collect the date in relation to their topic of field work.