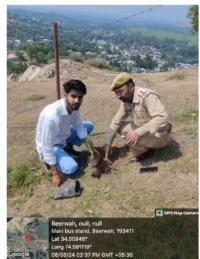

## Plantation Drive 'Ek Ped Maa Kav Naam'

In the run to 78<sup>th</sup> Independence Day celebrations, Plantation drive in the main college campus and the nearby Bairam Hills area was organised by Government Degree College, Beerwah in collaboration with Range Office Beerwah (J&K Forest Department) on 6<sup>th</sup> August, 2024. The plantation drive was kick-started by the principal of the GDC Beerwah Prof. Tabassum Lone by planting conifer tree saplings in the college. The day long plantation drive was coordinated by Dr. Qazi Ashiq Hussain (HoD Environmental Science GDC Beerwah) and Mr. Farhaan Mearaj (Range Officer Beerwah). The NSS officers of the college namely Prof. Bashir Ahmad Sheergojree and Dr. Raashid Magsood along with the NSS and Eco-Club volunteers actively participated in the Plantation drive. The students and staff members of the college enthusiastically participated in the plantation drive which covered uppers peak area of the Bairam Hills also.