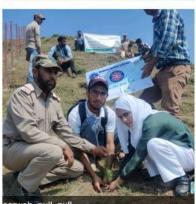

## Plantation Drive 'Ek Ped Maa Kav Naam'

In the run to 78<sup>th</sup> Independence Day celebrations, Plantation drive in the main college campus and the nearby Bairam Hills area was organised by Government Degree College, Beerwah in collaboration with Range Office Beerwah (J&K Forest Department) on 6<sup>th</sup> August, 2024. The plantation drive was kick-started by the principal of the GDC Beerwah Prof. Tabassum Lone by planting conifer tree saplings in the college. The day long plantation drive was coordinated by Dr. Qazi Ashiq Hussain (HoD Environmental Science GDC Beerwah) and Mr. Farhaan Mearaj (Range Officer Beerwah). The NSS officers of the college namely Prof. Bashir Ahmad Sheergojree and Dr. Raashid Magsood along with the NSS and Eco-Club volunteers actively participated in the Plantation drive. The students and staff members of the college enthusiastically participated in the plantation drive which covered uppers peak area of the Bairam Hills also.