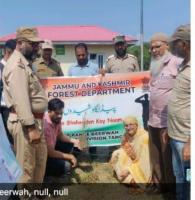

## Plantation Drive 'Ek Ped Maa Kav Naam'

In the run to 78<sup>th</sup> Independence Day celebrations, Plantation drive in the main college campus and the nearby Bairam Hills area was organised by Government Degree College, Beerwah in collaboration with Range Office Beerwah (J&K Forest Department) on 6<sup>th</sup> August, 2024. The plantation drive was kick-started by the principal of the GDC Beerwah Prof. Tabassum Lone by planting conifer tree saplings in the college. The day long plantation drive was coordinated by Dr. Qazi Ashiq Hussain (HoD Environmental Science GDC Beerwah) and Mr. Farhaan Mearaj (Range Officer Beerwah). The NSS officers of the college namely Prof. Bashir Ahmad Sheergojree and Dr. Raashid Magsood along with the NSS and Eco-Club volunteers actively participated in the Plantation drive. The students and staff members of the college enthusiastically participated in the plantation drive which covered uppers peak area of the Bairam Hills also.