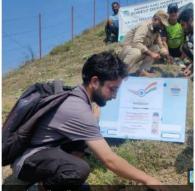

## Plantation Drive 'Ek Ped Maa Kav Naam'

In the run to 78<sup>th</sup> Independence Day celebrations, Plantation drive in the main college campus and the nearby Bairam Hills area was organised by Government Degree College, Beerwah in collaboration with Range Office Beerwah (J&K Forest Department) on 6<sup>th</sup> August, 2024. The plantation drive was kick-started by the principal of the GDC Beerwah Prof. Tabassum Lone by planting conifer tree saplings in the college. The day long plantation drive was coordinated by Dr. Qazi Ashiq Hussain (HoD Environmental Science GDC Beerwah) and Mr. Farhaan Mearaj (Range Officer Beerwah). The NSS officers of the college namely Prof. Bashir Ahmad Sheergojree and Dr. Raashid Magsood along with the NSS and Eco-Club volunteers actively participated in the Plantation drive. The students and staff members of the college enthusiastically participated in the plantation drive which covered uppers peak area of the Bairam Hills also.