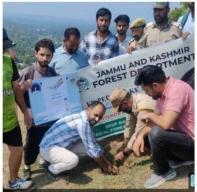

## Plantation Drive 'Ek Ped Maa Kav Naam'

In the run to 78<sup>th</sup> Independence Day celebrations, Plantation drive in the main college campus and the nearby Bairam Hills area was organised by Government Degree College, Beerwah in collaboration with Range Office Beerwah (J&K Forest Department) on 6<sup>th</sup> August, 2024. The plantation drive was kick-started by the principal of the GDC Beerwah Prof. Tabassum Lone by planting conifer tree saplings in the college. The day long plantation drive was coordinated by Dr. Qazi Ashiq Hussain (HoD Environmental Science GDC Beerwah) and Mr. Farhaan Mearaj (Range Officer Beerwah). The NSS officers of the college namely Prof. Bashir Ahmad Sheergojree and Dr. Raashid Magsood along with the NSS and Eco-Club volunteers actively participated in the Plantation drive. The students and staff members of the college enthusiastically participated in the plantation drive which covered uppers peak area of the Bairam Hills also.