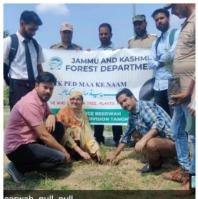

## Plantation Drive 'Ek Ped Maa Kav Naam'

In the run to 78<sup>th</sup> Independence Day celebrations, Plantation drive in the main college campus and the nearby Bairam Hills area was organised by Government Degree College, Beerwah in collaboration with Range Office Beerwah (J&K Forest Department) on 6<sup>th</sup> August, 2024. The plantation drive was kick-started by the principal of the GDC Beerwah Prof. Tabassum Lone by planting conifer tree saplings in the college. The day long plantation drive was coordinated by Dr. Qazi Ashiq Hussain (HoD Environmental Science GDC Beerwah) and Mr. Farhaan Mearaj (Range Officer Beerwah). The NSS officers of the college namely Prof. Bashir Ahmad Sheergojree and Dr. Raashid Magsood along with the NSS and Eco-Club volunteers actively participated in the Plantation drive. The students and staff members of the college enthusiastically participated in the plantation drive which covered uppers peak area of the Bairam Hills also.