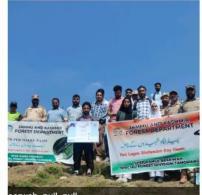

## Plantation Drive 'Ek Ped Maa Kav Naam'

In the run to 78<sup>th</sup> Independence Day celebrations, Plantation drive in the main college campus and the nearby Bairam Hills area was organised by Government Degree College, Beerwah in collaboration with Range Office Beerwah (J&K Forest Department) on 6<sup>th</sup> August, 2024. The plantation drive was kick-started by the principal of the GDC Beerwah Prof. Tabassum Lone by planting conifer tree saplings in the college. The day long plantation drive was coordinated by Dr. Qazi Ashiq Hussain (HoD Environmental Science GDC Beerwah) and Mr. Farhaan Mearaj (Range Officer Beerwah). The NSS officers of the college namely Prof. Bashir Ahmad Sheergojree and Dr. Raashid Magsood along with the NSS and Eco-Club volunteers actively participated in the Plantation drive. The students and staff members of the college enthusiastically participated in the plantation drive which covered uppers peak area of the Bairam Hills also.