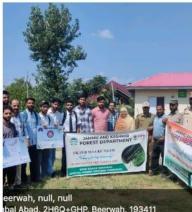

## Plantation Drive 'Ek Ped Maa Kav Naam'

In the run to 78<sup>th</sup> Independence Day celebrations, Plantation drive in the main college campus and the nearby Bairam Hills area was organised by Government Degree College, Beerwah in collaboration with Range Office Beerwah (J&K Forest Department) on 6<sup>th</sup> August, 2024. The plantation drive was kick-started by the principal of the GDC Beerwah Prof. Tabassum Lone by planting conifer tree saplings in the college. The day long plantation drive was coordinated by Dr. Qazi Ashiq Hussain (HoD Environmental Science GDC Beerwah) and Mr. Farhaan Mearaj (Range Officer Beerwah). The NSS officers of the college namely Prof. Bashir Ahmad Sheergojree and Dr. Raashid Magsood along with the NSS and Eco-Club volunteers actively participated in the Plantation drive. The students and staff members of the college enthusiastically participated in the plantation drive which covered uppers peak area of the Bairam Hills also.