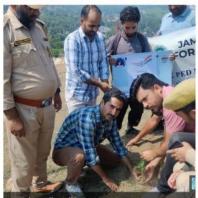

## Plantation Drive 'Ek Ped Maa Kav Naam'

In the run to 78<sup>th</sup> Independence Day celebrations, Plantation drive in the main college campus and the nearby Bairam Hills area was organised by Government Degree College, Beerwah in collaboration with Range Office Beerwah (J&K Forest Department) on 6<sup>th</sup> August, 2024. The plantation drive was kick-started by the principal of the GDC Beerwah Prof. Tabassum Lone by planting conifer tree saplings in the college. The day long plantation drive was coordinated by Dr. Qazi Ashiq Hussain (HoD Environmental Science GDC Beerwah) and Mr. Farhaan Mearaj (Range Officer Beerwah). The NSS officers of the college namely Prof. Bashir Ahmad Sheergojree and Dr. Raashid Magsood along with the NSS and Eco-Club volunteers actively participated in the Plantation drive. The students and staff members of the college enthusiastically participated in the plantation drive which covered uppers peak area of the Bairam Hills also.